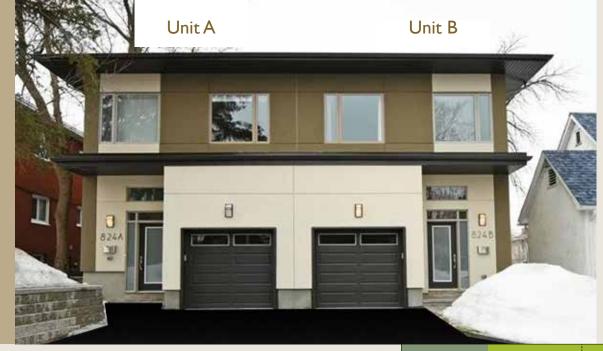

ect the surrounding neighbourhoods and contribute to the vibrant urban communities within which they are built. The homes will start construction in June for November occupancy.

The quality of designs and materials have always been superior and 827 Ivanhoe Avenue

will be a jewel on the street. The modern design and finishes reflect the exciting transformation taking place in Ottawa.

Standard features include oversized windows, modern ribbon style fireplace, air conditioning, 9' ceilings, maple flooring, porcelain tile, custom trim, graniter counters, under mount and above counter vessel sinks, custom-designed Deslaurier kitchens, designer fixtures and the highest level of quality construction.

# 827 IVANHOE HOMES Redevelopment GROUP www.rdgroup.ca

## **LOCATION**





www.rdgroup.ca



## ELEVATION AND SITE PLAN



Redevelopment GROUP

www.rdgroup.ca

#### SECOND FLOOR



### GROUND FLOOR



#### **BASEMENT**



## **FLOORPLANS**



www.rdgroup.ca

## **FEATURES**

#### **INTERIOR FEATURES**

- Ribbon style gas fireplace in living room, Napolean HD 45.
- · Stone surround from builder samples.
- Pre-finished maple Hardwood flooring on ground floor and second floor from Builders samples.
- Ceramic flooring in entrance and bathrooms from Builders samples.
- Kitchen custom designed with a Deslaurier Kitchen Designer.
- All bath vanities are modern floating style.
- Granite counters in kitchen and bathrooms from Builders samples.
- Painted modern style 3 ½" window, 3 ½" door casings and 5 ½" baseboards trim package.
- Flat finish slab interior doors.
- Chrome lever hardware