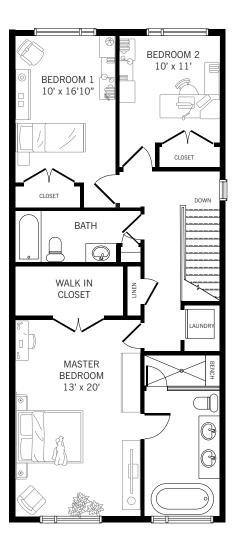

n which they are built. The homes will start construction in June for November occupancy.

The quality of designs and materials have always been superior and 827 Ivanhoe Avenue

will be a jewel on the street. The modern design and finishes reflect the exciting transformation taking place in Ottawa.

Standard features include oversized windows, modern ribbon style fireplace, air conditioning, 9' ceilings, maple flooring, porcelain tile, custom trim, graniter counters, under mount and above counter vessel sinks, custom-designed Deslaurier kitchens, designer fixtures and the highest level of quality construction.

# 827 IVANHOE HOMES Redevelopment GROUP www.rdgroup.ca

## **LOCATION**





www.rdgroup.ca



## ELEVATION AND SITE PLAN



Redevelopment GROUP

www.rdgroup.ca

#### SECOND FLOOR



### GROUND FLOOR



#### **BASEMENT**



## **FLOORPLANS**



www.rdgroup.ca

## **FEATURES**

#### **INTERIOR FEATURES**

- Ribbon style gas fireplace in living room, Napolean HD 45.
- · Stone surround from builder samples.
- Pre-finished maple Hardwood flooring on ground floor and second floor from Builders samples.
- Ceramic flooring in entrance and bathrooms from Builders samples.
- Kitchen custom designed with a Deslaurier Kitchen Designer.
- All bath vanities are modern floating style.
- Granite counters in kitchen and bathrooms from Builders samples.
- Painted modern style 3 ½" window, 3 ½" door casings and 5 ½" baseboards trim package.
- Flat finish slab interior doors.
- Chrome lever hardware.
- 9' ceiling height on main living.
- Fully painted 2 coats of latex paint in your cho