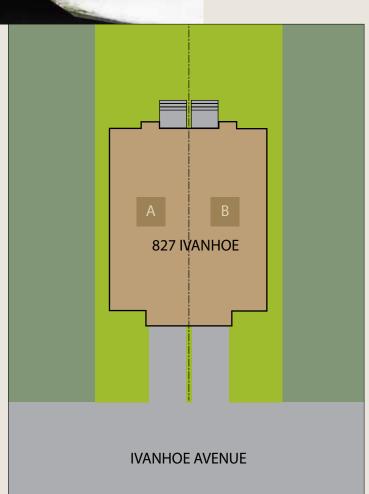

oods and contribute to the vibrant urban communities within which they are built. The homes will start construction in June for November occupancy.

The quality of designs and materials have always been superior and 827 Ivanhoe Avenue

will be a jewel on the street. The modern design and finishes reflect the exciting transformation taking place in Ottawa.

Standard features include oversized windows, modern ribbon style fireplace, air conditioning, 9' ceilings, maple flooring, porcelain tile, custom trim, graniter counters, under mount and above counter vessel sinks, custom-designed Deslaurier kitchens, designer fixtures and the highest level of quality construction.

# 827 IVANHOE HOMES Redevelopment GROUP www.rdgroup.ca

## **LOCATION**





www.rdgroup.ca



## ELEVATION AND SITE PLAN



Redevelopment GROUP

www.rdgroup.ca

#### SECOND FLOOR



### GROUND FLOOR



#### **BASEMENT**



## **FLOORPLANS**



www.rdgroup.ca

## **FEATURES**

#### **INTERIOR FEATURES**

- Ribbon style gas fireplace in living room, Napolean HD 45.
- · Stone surround from builder samples.
- Pre-finished maple Hardwood flooring on ground floor and second floor from Builders samples.
- Ceramic flooring in entrance and bathrooms from Builders samples.
- Kitchen custom designed with a Deslaurier Kitchen Designer.
- All bath vanities are modern floating style.
- Granite counters in kitchen and bathrooms from Builders samples.
- Painted modern style 3 ½" window, 3 ½" door casings and 5 ½" baseboards trim package.
- Flat finish slab interior doors.
- Chrome lever hardware.
- 9' ceiling height on main