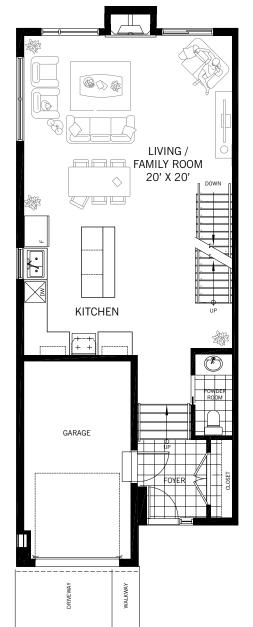

lt. The homes will start construction in June for November occupancy.

The quality of designs and materials have always been superior and 827 Ivanhoe Avenue

will be a jewel on the street. The modern design and finishes reflect the exciting transformation taking place in Ottawa.

Standard features include oversized windows, modern ribbon style fireplace, air conditioning, 9' ceilings, maple flooring, porcelain tile, custom trim, graniter counters, under mount and above counter vessel sinks, custom-designed Deslaurier kitchens, designer fixtures and the highest level of quality construction.

# 827 IVANHOE HOMES Redevelopment GROUP www.rdgroup.ca

## **LOCATION**





www.rdgroup.ca



## ELEVATION AND SITE PLAN



Redevelopment GROUP

www.rdgroup.ca

#### SECOND FLOOR



### GROUND FLOOR



#### **BASEMENT**



## **FLOORPLANS**



www.rdgroup.ca

## **FEATURES**

#### **INTERIOR FEATURES**

- Ribbon style gas fireplace in living room, Napolean HD 45.
- · Stone surround from builder samples.
- Pre-finished maple Hardwood flooring on ground floor and second floor from Builders samples.
- Ceramic flooring in entrance and bathrooms from Builders samples.
- Kitchen custom designed with a Deslaurier Kitchen Designer.
- All bath vanities are modern floating style.
- Granite counters in kitchen and bathrooms from Builders samples.
- Painted modern style 3 ½" window, 3 ½" door casings and 5 ½" baseboards trim package.
- Flat finish slab interior doors.
- Chrome lever hardware.
- 9' ceiling height on main living.
- Fully painted 2 coats of latex paint in your choice of one colour fr