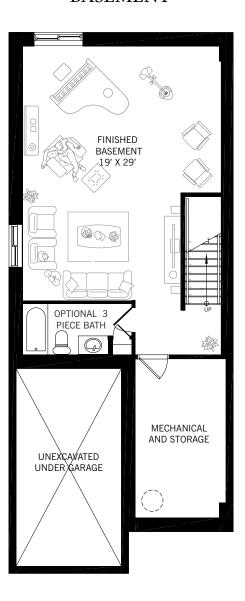

art construction in June for November occupancy.

The quality of designs and materials have always been superior and 827 Ivanhoe Avenue

will be a jewel on the street. The modern design and finishes reflect the exciting transformation taking place in Ottawa.

Standard features include oversized windows, modern ribbon style fireplace, air conditioning, 9' ceilings, maple flooring, porcelain tile, custom trim, graniter counters, under mount and above counter vessel sinks, custom-designed Deslaurier kitchens, designer fixtures and the highest level of quality construction.

# 827 IVANHOE HOMES Redevelopment GROUP www.rdgroup.ca

## **LOCATION**





www.rdgroup.ca



## ELEVATION AND SITE PLAN



Redevelopment GROUP

www.rdgroup.ca

#### SECOND FLOOR



### GROUND FLOOR



#### **BASEMENT**



## **FLOORPLANS**



www.rdgroup.ca

## **FEATURES**

#### **INTERIOR FEATURES**

- Ribbon style gas fireplace in living room, Napolean HD 45.
- · Stone surround from builder samples.
- Pre-finished maple Hardwood flooring on ground floor and second floor from Builders samples.
- Ceramic flooring in entrance and bathrooms from Builders samples.
- Kitchen custom designed with a Deslaurier Kitchen Designer.
- All bath vanities are modern floating style.
- Granite counters in kitchen and bathrooms from Builders samples.
- Painted modern style 3 ½" window, 3 ½" door casings and 5 ½" baseboards trim package.
- Flat finish slab interior doors.
- Chrome lever hardware.
- 9' ceiling height on main living.
- Fully painted 2 coats of latex paint in your choice of one colour from Vendors samples wi