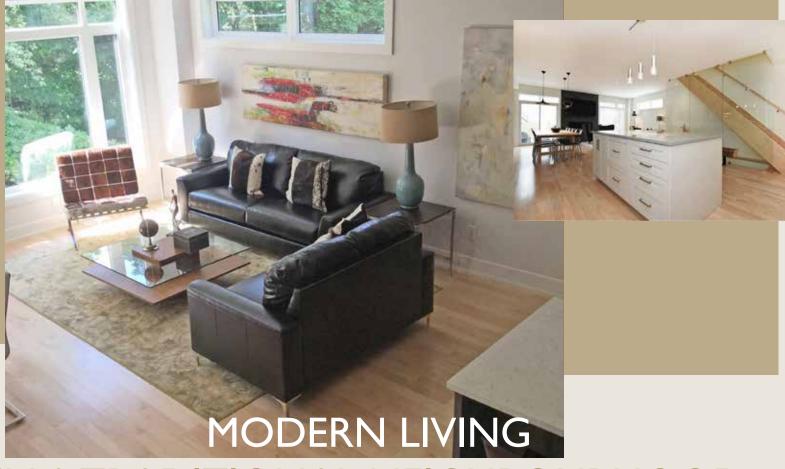

The quality of designs and materials have always been superior and 827 Ivanhoe Avenue

will be a jewel on the street. The modern design and finishes reflect the exciting transformation taking place in Ottawa.

Standard features include oversized windows, modern ribbon style fireplace, air conditioning, 9' ceilings, maple flooring, porcelain tile, custom trim, graniter counters, under mount and above counter vessel sinks, custom-designed Deslaurier kitchens, designer fixtures and the highest level of quality construction.