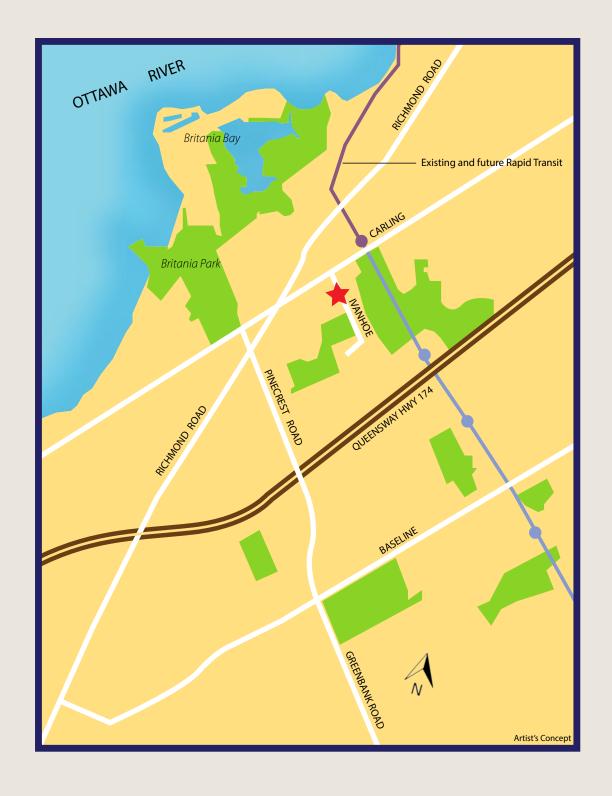

## IN A TRADITIONAL NEIGHBOURHOOD

Welcome to the new urban lifestyle of **827 Ivanhoe Avenue**. Two semidetached homes are being built close to the vast greenspace of Frank Ryan Park and within a short walk to Britannia beach, shopping, schools and the new LRT stop at Lincoln Fields; your new home is in the heart of a great family neighbourhood.

## **LOCATION**

www.rdgroup.ca